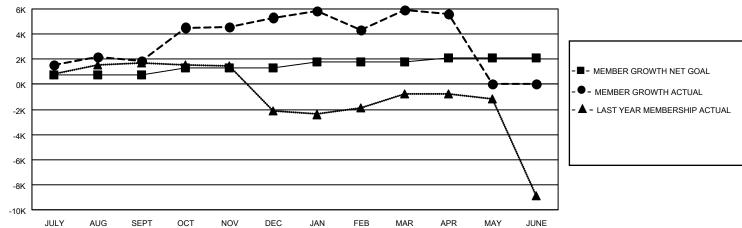

## GOALS AND ACTUAL MEMBERS CUMULATIVE

| DROPPED CLUBS: 92                |       | 1379 CLUBS OF 1731 ADDED 1 OR<br>MORE NEW MEMBERS | GENDER DISTRIBUTION  MALE 52,793 (77.17%) |                 |        |
|----------------------------------|-------|---------------------------------------------------|-------------------------------------------|-----------------|--------|
| DROPPED MEMBERS                  |       |                                                   | FEMALE                                    | 15,619 (22.83%) |        |
| DECEASED                         | 282   | CLICK HERE FOR CUMULATIVE                         | TOTAL FAMILY UNIT MEMBERS                 |                 | 29,101 |
| CLUB CANCELLED 1,903 OTHER 6,541 |       | MEMBERSHIP DATA                                   | FAMILY MEMBERS PAYING HALF                |                 | 18,012 |
|                                  |       |                                                   |                                           |                 |        |
| TOTAL                            | 8,726 |                                                   |                                           |                 |        |