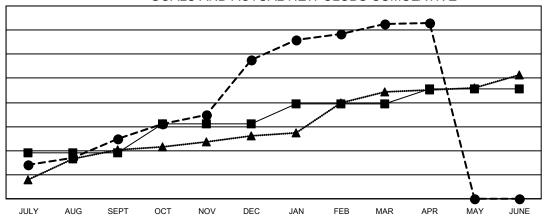

## GOALS AND ACTUAL NEW CLUBS CUMULATIVE

- CURRENT YEAR GOALS FOR NEW CLUBS

- CURRENT YEAR ACTUAL NEW CLUBS

- ▲ - LAST YEAR ACTUAL NEW CLUBS